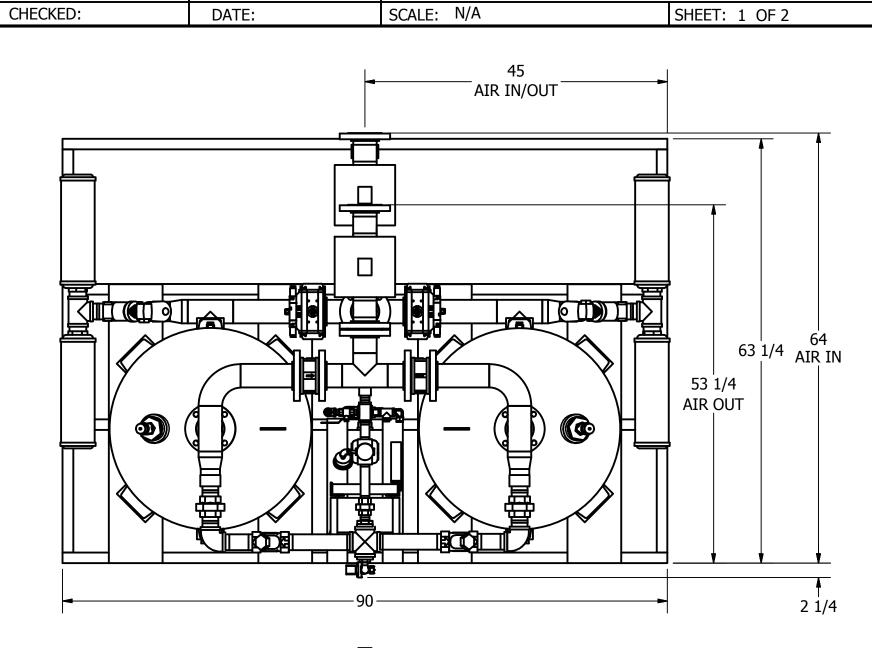

## HRL-1250-1 HEATLESS DESICCANT AIR DRYER **GENERAL ARRANGEMENT**

DRAWING NO. AT20-644

**TOLERANCES UNLESS** OTHERWISE SPECIFIED:

FRACTIONS =± 1/4 "

ANGLES  $=\pm$  3° INCHES = $\pm$  1/2 " REV. ECO.

0807

| PARTS LIST |          |                              |  |
|------------|----------|------------------------------|--|
| ITEM       | QTY      | DESCRIPTION                  |  |
| 1          | 2        | CHECK VALVE, PURGE           |  |
| 2          | 1        | PRESSURE REGULATOR, PURGE    |  |
| 3          | 1        | PRESSURE GAUGE, PURGE        |  |
| 4          | 2        | CHECK VALVE, OUTLET          |  |
| 5          | 1        | PARTICULATE AFTER-FILTER     |  |
| 6          | 1        | DEW POINT MONITOR (OPTIONAL) |  |
| 7          | 1        | SOLENOID VALVE, REPRESS      |  |
| 8          | 1        | MOISTURE INDICATOR           |  |
| 9          | 1        | PRESSURE REGULATOR, CONTROL  |  |
| 10         | 1        | PRESSURE GAUGE, CONTROL      |  |
| 11         | 2        | RELIEF VALVE, TANK           |  |
| 12         | 2        | PRESSURE GAUGE, TANK         |  |
| 13         | 2        | BUTTERFLY VALVE, INLET       |  |
| 14         | 1        | COALESCER PRE-FILTER         |  |
| 15         | 1        | ZERO LOSS DRAIN              |  |
| 16         | 2        | ANGLE BODY VALVE, EXHAUST    |  |
| 17         | 4        | MUFFLER, EXHAUST             |  |
| 18         | 1400 LBS | DESICCANT                    |  |