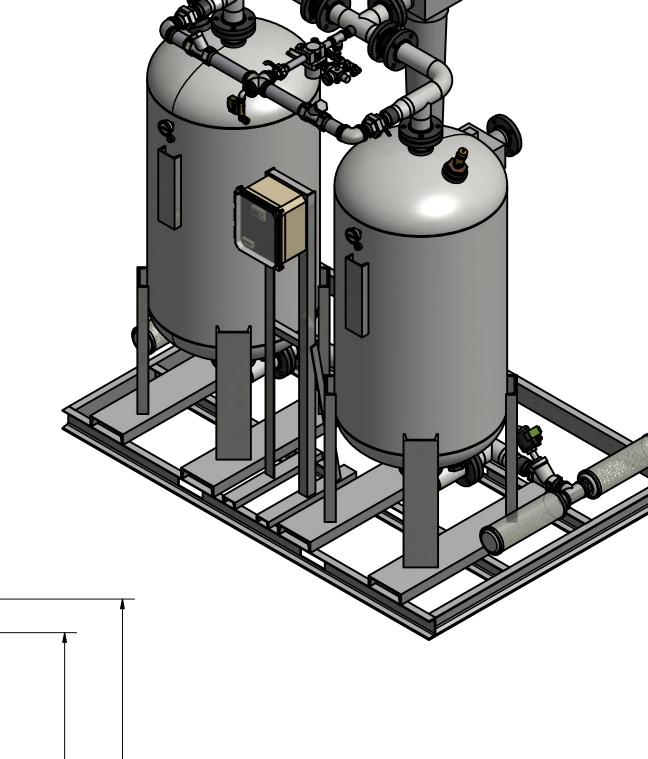

## HRL-1250-1 HEATLESS DESICCANT AIR DRYER **GENERAL ARRANGEMENT**

SHEET: 2 OF 2

DRAWING NO. AT20-644

**TOLERANCES UNLESS** OTHERWISE SPECIFIED:

FRACTIONS =± 1/4 " ANGLES  $=\pm$  3°

> INCHES = $\pm$  1/2 " FINISH = 250

| PARTS LIST |          |                              |  |
|------------|----------|------------------------------|--|
| ITEM       | QTY      | DESCRIPTION                  |  |
| 1          | 2        | CHECK VALVE, PURGE           |  |
| 2          | 1        | PRESSURE REGULATOR, PURGE    |  |
| 3          | 1        | PRESSURE GAUGE, PURGE        |  |
| 4          | 2        | CHECK VALVE, OUTLET          |  |
| 5          | 1        | PARTICULATE AFTER-FILTER     |  |
| 6          | 1        | DEW POINT MONITOR (OPTIONAL) |  |
| 7          | 1        | SOLENOID VALVE, REPRESS      |  |
| 8          | 1        | MOISTURE INDICATOR           |  |
| 9          | 1        | PRESSURE REGULATOR, CONTROL  |  |
| 10         | 1        | PRESSURE GAUGE, CONTROL      |  |
| 11         | 2        | RELIEF VALVE, TANK           |  |
| 12         | 2        | PRESSURE GAUGE, TANK         |  |
| 13         | 2        | BUTTERFLY VALVE, INLET       |  |
| 14         | 1        | COALESCER PRE-FILTER         |  |
| 15         | 1        | ZERO LOSS DRAIN              |  |
| 16         | 2        | ANGLE BODY VALVE, EXHAUST    |  |
| 17         | 4        | MUFFLER, EXHAUST             |  |
| 18         | 1400 LBS | DESICCANT                    |  |