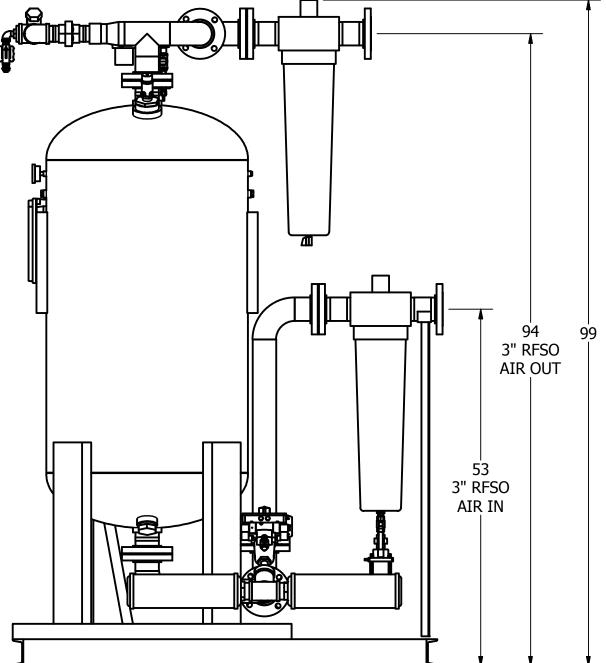

## HRL-1250-1 HEATLESS DESICCANT AIR DRYER **GENERAL ARRANGEMENT**

DRAWING NO. AT20-644

**TOLERANCES UNLESS** OTHERWISE SPECIFIED:

FRACTIONS =± 1/4 "

ANGLES  $=\pm$  3° INCHES = $\pm$  1/2 " REV. ECO.

0807

## HRL-1250-1 HEATLESS DESICCANT AIR DRYER **GENERAL ARRANGEMENT**

SHEET: 2 OF 2

DRAWING NO. AT20-644

**TOLERANCES UNLESS** OTHERWISE SPECIFIED:

FRACTIONS =± 1/4 " ANGLES  $=\pm$  3°

> INCHES = $\pm$  1/2 " FINISH = 250