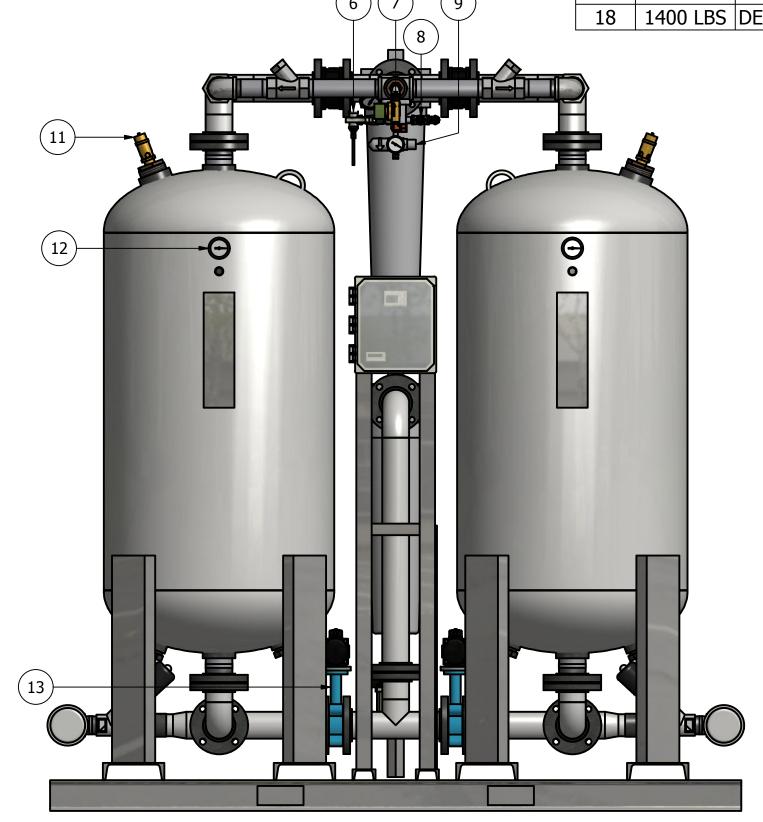

| PARTS LIST |          |                              |  |
|------------|----------|------------------------------|--|
| ITEM       | QTY      | DESCRIPTION                  |  |
| 1          | 2        | CHECK VALVE, PURGE           |  |
| 2          | 1        | PRESSURE REGULATOR, PURGE    |  |
| 3          | 1        | PRESSURE GAUGE, PURGE        |  |
| 4          | 2        | CHECK VALVE, OUTLET          |  |
| 5          | 1        | PARTICULATE AFTER-FILTER     |  |
| 6          | 1        | DEW POINT MONITOR (OPTIONAL) |  |
| 7          | 1        | SOLENOID VALVE, REPRESS      |  |
| 8          | 1        | MOISTURE INDICATOR           |  |
| 9          | 1        | PRESSURE REGULATOR, CONTROL  |  |
| 10         | 1        | PRESSURE GAUGE, CONTROL      |  |
| 11         | 2        | RELIEF VALVE, TANK           |  |
| 12         | 2        | PRESSURE GAUGE, TANK         |  |
| 13         | 2        | BUTTERFLY VALVE, INLET       |  |
| 14         | 1        | COALESCER PRE-FILTER         |  |
| 15         | 1        | ZERO LOSS DRAIN              |  |
| 16         | 2        | ANGLE BODY VALVE, EXHAUST    |  |
| 17         | 4        | MUFFLER, EXHAUST             |  |
| 18         | 1400 LBS | DESICCANT                    |  |