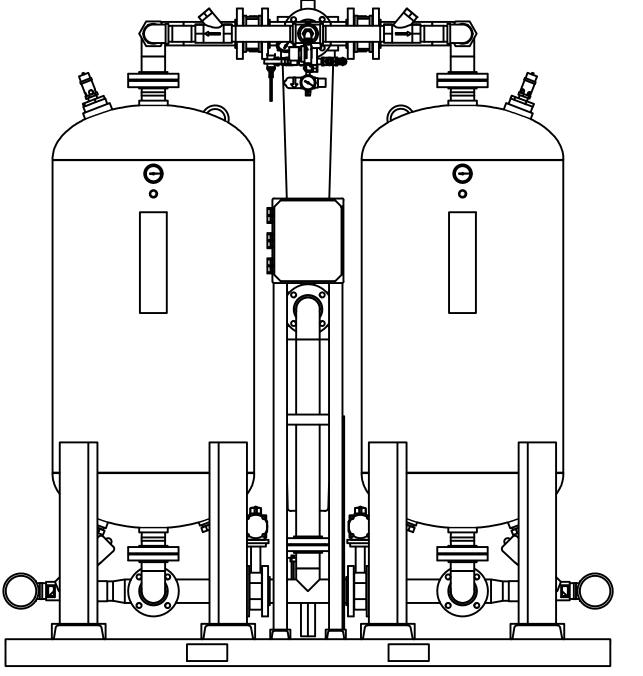

## HRL-1250-1 HEATLESS DESICCANT AIR DRYER **GENERAL ARRANGEMENT**

SHEET: 2 OF 2

DRAWING NO. AT20-644

**TOLERANCES UNLESS** OTHERWISE SPECIFIED:

FRACTIONS =± 1/4 " ANGLES  $=\pm$  3°

> INCHES = $\pm$  1/2 " FINISH = 250

| PARTS LIST |          |                              |  |
|------------|----------|------------------------------|--|
| ITEM       | QTY      | DESCRIPTION                  |  |
| 1          | 2        | CHECK VALVE, PURGE           |  |
| 2          | 1        | PRESSURE REGULATOR, PURGE    |  |
| 3          | 1        | PRESSURE GAUGE, PURGE        |  |
| 4          | 2        | CHECK VALVE, OUTLET          |  |
| 5          | 1        | PARTICULATE AFTER-FILTER     |  |
| 6          | 1        | DEW POINT MONITOR (OPTIONAL) |  |
| 7          | 1        | SOLENOID VALVE, REPRESS      |  |
| 8          | 1        | MOISTURE INDICATOR           |  |
| 9          | 1        | PRESSURE REGULATOR, CONTROL  |  |
| 10         | 1        | PRESSURE GAUGE, CONTROL      |  |
| 11         | 2        | RELIEF VALVE, TANK           |  |
| 12         | 2        | PRESSURE GAUGE, TANK         |  |
| 13         | 2        | BUTTERFLY VALVE, INLET       |  |
| 14         | 1        | COALESCER PRE-FILTER         |  |
| 15         | 1        | ZERO LOSS DRAIN              |  |
| 16         | 2        | ANGLE BODY VALVE, EXHAUST    |  |
| 17         | 4        | MUFFLER, EXHAUST             |  |
| 18         | 1400 LBS | DESICCANT                    |  |