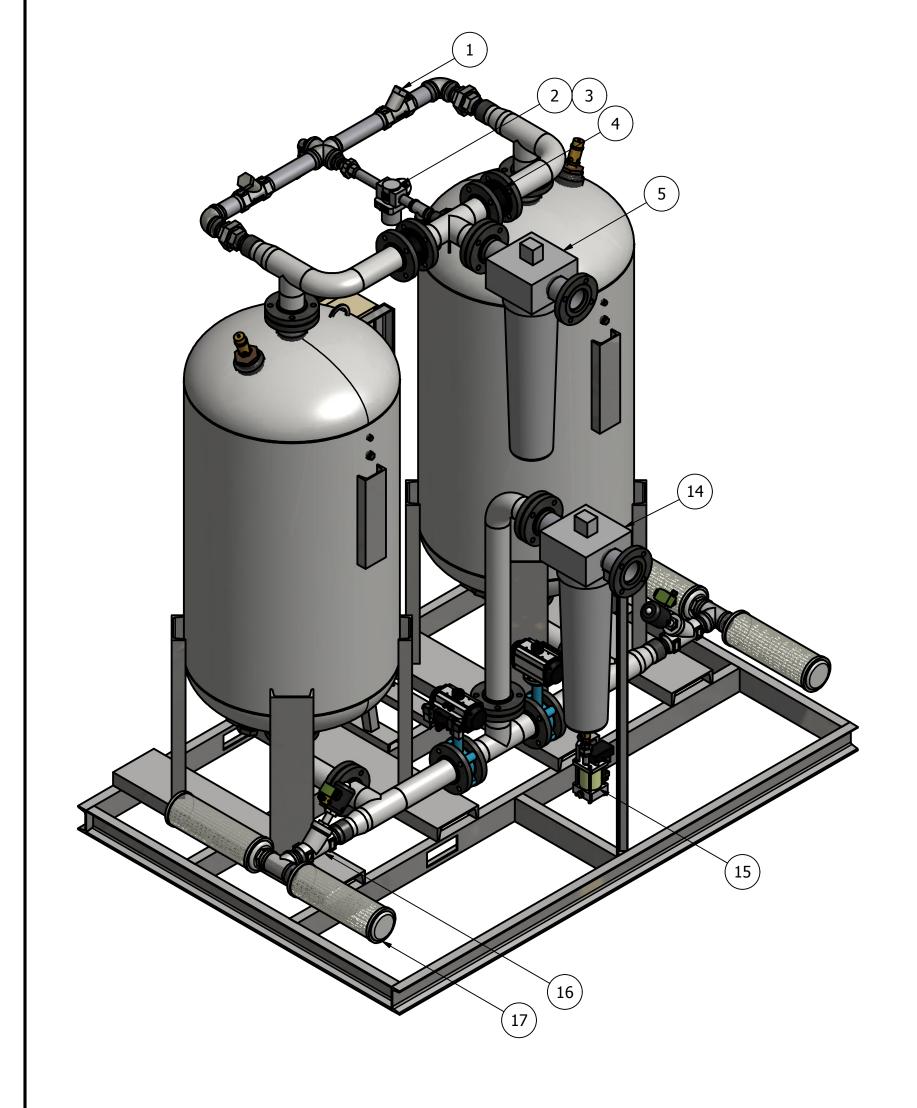

| PARTS LIST |          |                              |  |
|------------|----------|------------------------------|--|
| ITEM       | QTY      | DESCRIPTION                  |  |
| 1          | 2        | CHECK VALVE, PURGE           |  |
| 2          | 1        | PRESSURE REGULATOR, PURGE    |  |
| 3          | 1        | PRESSURE GAUGE, PURGE        |  |
| 4          | 2        | CHECK VALVE, OUTLET          |  |
| 5          | 1        | PARTICULATE AFTER-FILTER     |  |
| 6          | 1        | DEW POINT MONITOR (OPTIONAL) |  |
| 7          | 1        | SOLENOID VALVE, REPRESS      |  |
| 8          | 1        | MOISTURE INDICATOR           |  |
| 9          | 1        | PRESSURE REGULATOR, CONTROL  |  |
| 10         | 1        | PRESSURE GAUGE, CONTROL      |  |
| 11         | 2        | RELIEF VALVE, TANK           |  |
| 12         | 2        | PRESSURE GAUGE, TANK         |  |
| 13         | 2        | BUTTERFLY VALVE, INLET       |  |
| 14         | 1        | COALESCER PRE-FILTER         |  |
| 15         | 1        | ZERO LOSS DRAIN              |  |
| 16         | 2        | ANGLE BODY VALVE, EXHAUST    |  |
| 17         | 4        | MUFFLER, EXHAUST             |  |
| 18         | 1400 LBS | DESICCANT                    |  |